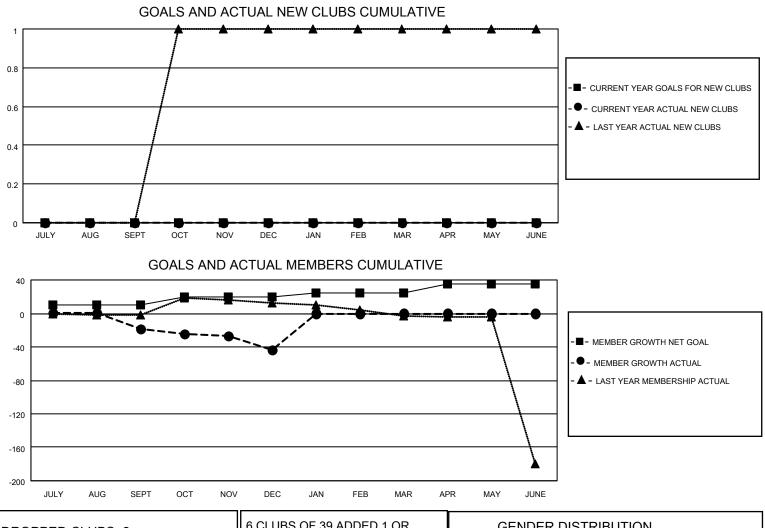

## LOCATION CZECH REPUBLIC

District 122

Results as of: 12/31/2021

| Clubs                 |               |           |               | Members               |                        |                         |                                                    |
|-----------------------|---------------|-----------|---------------|-----------------------|------------------------|-------------------------|----------------------------------------------------|
| RESULTS FOR 2021-2022 |               |           |               | RESULTS FOR 2021-2022 |                        |                         |                                                    |
| QUARTER               | NEW CLUB GOAL | NEW CLUBS | DROPPED CLUBS | QUARTER MEM           | BER GROWTH NET<br>GOAL | MEMBER GROWTH<br>ACTUAL | DROPPED<br>MEMBERS ACTUAL<br>(including transfers) |
| JULY/AUG/SEPT         | 0             | 0         | 1             | JULY/AUG/SEPT         | 10                     | 4                       | 23                                                 |
| OCT/NOV/DEC           | 0             | 0         | 1             | OCT/NOV/DEC           | 10                     | 4                       | 28                                                 |
| JAN/FEB/MAR           | 0             | 0         | 0             | JAN/FEB/MAR           | 5                      | 0                       | 0                                                  |
| APR/MAY/JUNE          | 0             | 0         | 0             | APR/MAY/JUNE          | 10                     | 0                       | 0                                                  |